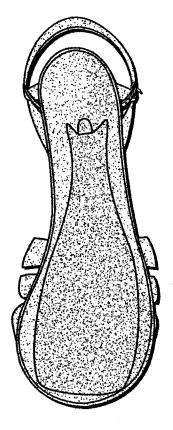

#### DESCRIPTION

FIG. 1 is a right side view of my new, original and ornamental design for a shoe;

FIG. 2 is a left side view thereof;

FIG. **3** is a top view thereof;

FIG. 4 is a bottom view thereof;

- FIG. **5** is a front view thereof;
- FIG. 6 is a rear view thereof; and,

FIG. 7 is a left front perspective view thereof.

#### 1 Claim, 4 Drawing Sheets

Jan. 5, 2010

US D607,187 S

Fig. 4

Jan. 5, 2010

US D607,187 S

| U.S. Patent |
|-------------|
|-------------|

lan. 5, 2010