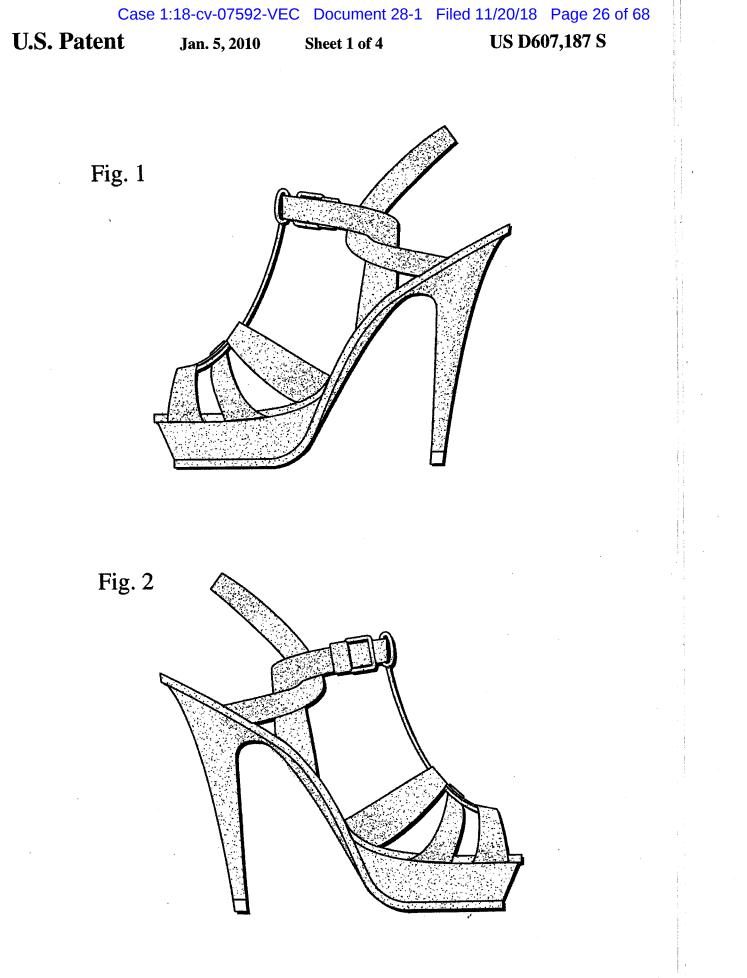

#### DESCRIPTION

FIG. 1 is a right side view of my new, original and ornamental design for a shoe;

FIG. 2 is a left side view thereof;

FIG. **3** is a top view thereof;

FIG. 4 is a bottom view thereof;

- FIG. **5** is a front view thereof;
- FIG. 6 is a rear view thereof; and,

FIG. 7 is a left front perspective view thereof.

#### 1 Claim, 4 Drawing Sheets

Jan. 5, 2010

US D607,187 S

Fig. 4

Jan. 5, 2010

US D607,187 S

| U.S. Patent |
|-------------|
|-------------|

lan. 5, 2010

Sheet 4 of 4

US D607,187 S

Fig. 7

Case 1:18-cv-07592-VEC Document 28-1 Filed 11/20/18 Page 7 of 68