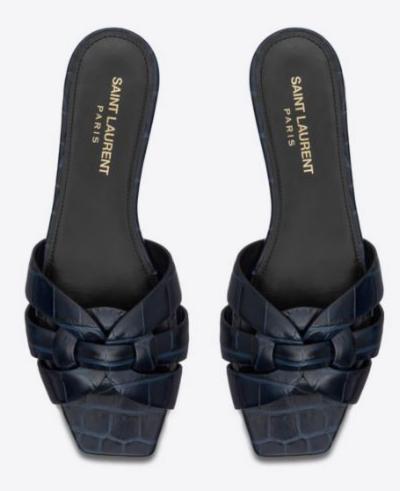

29. Since their debut, the TRIBUTE Sandals have been offered for sale in various different heel and platform heights, materials, and colors. However, the unique design of the TRIBUTE Sandal remains consistent throughout these variations. The TRIBUTE Sandals are offered in a number of styles, including but not limited to high-heeled sandals (the "TRIBUTE Heels") and flat sandals (the "TRIBUTE Flats"). These styles all share significant design similarities with one another, and in fact are highly related designs. Images of some of these various iterations of the TRIBUTE Sandals are attached hereto as Exhibit B.

30. The TRIBUTE Flats and the TRIBUTE Heels are each characterized by identical distinctive design elements common to all TRIBUTE Sandals, most notably, a shared toe-bed design. This design is, in and of itself, a distinctive, non-functional trade dress that identifies LGI

(Hereinafter, the "TRIBUTE Trade Dress").

32. The combination, arrangement and articulation of the ornamental elements of the TRIBUTE Trade Dress make the TRIBUTE Trade Dress distinctive and immediately identifiable to consumers.