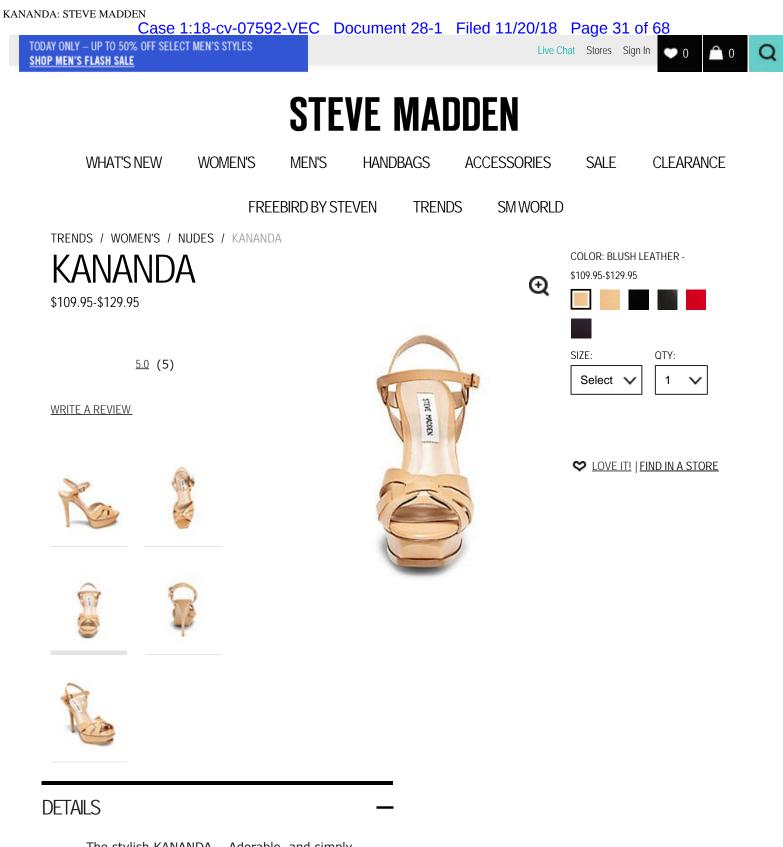

52. Upon information and belief, Counterclaim Defendants have sold their Infringing Kananda/Kissme Sandal under the STEVE MADDEN and WILD PAIR brands, as depicted below:

### Case 1:18-cv-07592-VEC Document 28 Filed 11/20/18 Page 12 of 40

53. Counterclaim Defendants' Infringing Kananda/Kissme Sandal is comprised of the following features:

- a platform sole at the toe which is beveled underneath the toe bed and slopes inward at an angle until meeting the sole which extends outward at an alternate angle;
- a stiletto heels;
- a toe strap comprised of two U shaped pieces each attached to one side of the shoe so that the rounded end is facing in towards the middle of the toe bed;
- a strap that bisects the U shaped straps and crosses the toe bed;
- a rounded piece over the toe bed that that weaves together the bisecting middle strap going under the circular shape and then over the ends of the two U-shaped pieces in the center of the circular shape to create an intricate pattern over the toe bed; and
- an ankle strap formed by two straps which are intertwined at both sides of the ankle and then diverge, one to towards the heel and the other around the front of the ankle.

# EXHIBIT C

- The stylish KANANDA... Adorable, and simply the perfect addition to your outfit!
- Patent leather upper material
- Man-made lining
- Man-made sole
- 5 inch heel height
- 1.25 inch platform