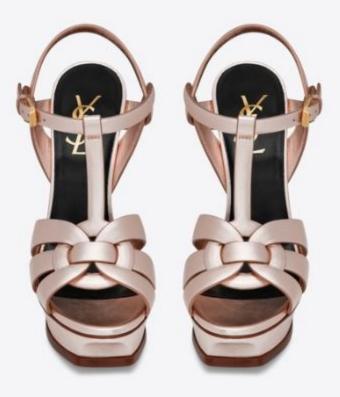

29. Since their debut, the TRIBUTE Sandals have been offered for sale in various different heel and platform heights, materials, and colors. However, the unique design of the TRIBUTE Sandal remains consistent throughout these variations. The TRIBUTE Sandals are offered in a number of styles, including but not limited to high-heeled sandals (the "TRIBUTE Heels") and flat sandals (the "TRIBUTE Flats"). These styles all share significant design similarities with one another, and in fact are highly related designs. Images of some of these various iterations of the TRIBUTE Sandals are attached hereto as Exhibit B.

(Hereinafter, the "TRIBUTE Trade Dress").

32. The combination, arrangement and articulation of the ornamental elements of the TRIBUTE Trade Dress make the TRIBUTE Trade Dress distinctive and immediately identifiable to consumers.