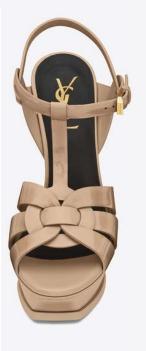

31. The distinctive design of the TRIBUTE trade dress is comprised of the combination and arrangement of various elements, as follows:

- a) two U shaped pieces each attached to one side of the shoe so that the rounded end is facing in towards the middle of the toe bed;
- b) a strap that bisects the U shaped straps and crosses the toe bed; and
- c) a circular strap element, either emanating from a t-strap or as a standalone element, with the U-shaped pieces and the bisecting strap woven together with the bisecting middle strap going under the circular strap element and then over the ends of the two U-shaped pieces in the center of the circular strap element to create an intricate pattern over the toe bed.

(Hereinafter, the "TRIBUTE Trade Dress").

32. The combination, arrangement and articulation of the ornamental elements of the TRIBUTE Trade Dress make the TRIBUTE Trade Dress distinctive and immediately identifiable to consumers.

33. The TRIBUTE Trade Dress is non-functional, as it is not essential to the use, purpose, cost or quality of the TRIBUTE Sandals, and the Saint Laurent Parties' exclusive use of the TRIBUTE Trade Dress would not put competitors at a significant non-reputation-related disadvantage, as there are countless other means of assembling a shoe design that do not involve using the same or confusingly similar combination and arrangement of elements that make up the TRIBUTE Trade Dress.