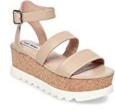

52. Upon information and belief, Counterclaim Defendants have sold their Infringing Kananda/Kissme Sandal under the STEVE MADDEN and WILD PAIR brands, as depicted below:

### Case 1:18-cv-07592-VEC Document 28 Filed 11/20/18 Page 12 of 40

53. Counterclaim Defendants' Infringing Kananda/Kissme Sandal is comprised of the following features:

- a platform sole at the toe which is beveled underneath the toe bed and slopes inward at an angle until meeting the sole which extends outward at an alternate angle;
- a stiletto heels;
- a toe strap comprised of two U shaped pieces each attached to one side of the shoe so that the rounded end is facing in towards the middle of the toe bed;
- a strap that bisects the U shaped straps and crosses the toe bed;
- a rounded piece over the toe bed that that weaves together the bisecting middle strap going under the circular shape and then over the ends of the two U-shaped pieces in the center of the circular shape to create an intricate pattern over the toe bed; and
- an ankle strap formed by two straps which are intertwined at both sides of the ankle and then diverge, one to towards the heel and the other around the front of the ankle.