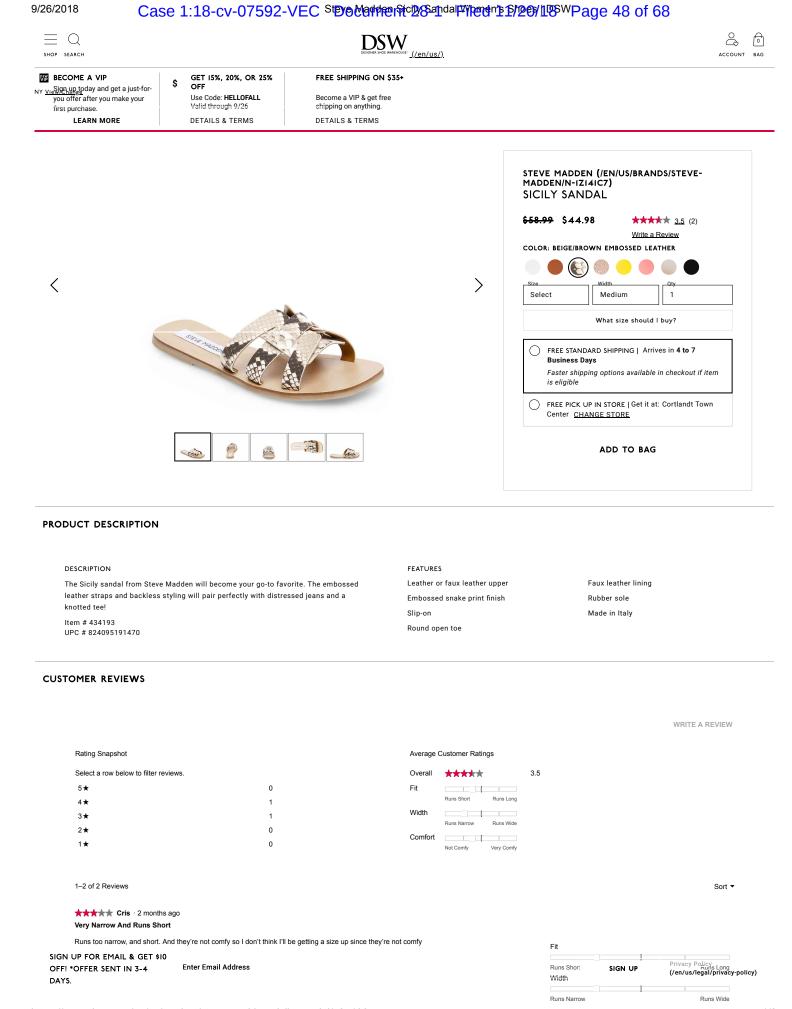

86. On information and belief, Counterclaim Defendants were aware of the '187 Patent, TRIBUTE Trade Dress, and TRIBUTE Flats Trade Dress well before they began selling the Infringing Sicily Sandal.

87. Upon information and belief, Counterclaim Defendants intentionally copied or caused to be copied the ornamental design elements of TRIBUTE Flats for the specific purpose

### Case 1:18-cv-07592-VEC Document 28 Filed 11/20/18 Page 21 of 40

of infringing on Counterclaim Plaintiffs' '187 Patent, TRIBUTE Trade Dress, and TRIBUTE Flats Trade Dress.

88. Counterclaim Defendants' Infringing Sicily Sandal feature shapes and design elements that are identical or virtually identical to the shapes and design elements featured in TRIBUTE Flats.

89. Counterclaim Defendants' Infringing Sicily Sandal constitutes an identical or virtually identical arrangement to that of the original features and elements which constitute Counterclaim Plaintiffs' TRIBUTE Flats.