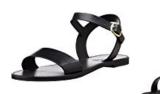

29. Since their debut, the TRIBUTE Sandals have been offered for sale in various different heel and platform heights, materials, and colors. However, the unique design of the TRIBUTE Sandal remains consistent throughout these variations. The TRIBUTE Sandals are offered in a number of styles, including but not limited to high-heeled sandals (the "TRIBUTE Heels") and flat sandals (the "TRIBUTE Flats"). These styles all share significant design similarities with one another, and in fact are highly related designs. Images of some of these various iterations of the TRIBUTE Sandals are attached hereto as Exhibit B.

(Hereinafter, the "TRIBUTE Trade Dress").

32. The combination, arrangement and articulation of the ornamental elements of the TRIBUTE Trade Dress make the TRIBUTE Trade Dress distinctive and immediately identifiable to consumers.