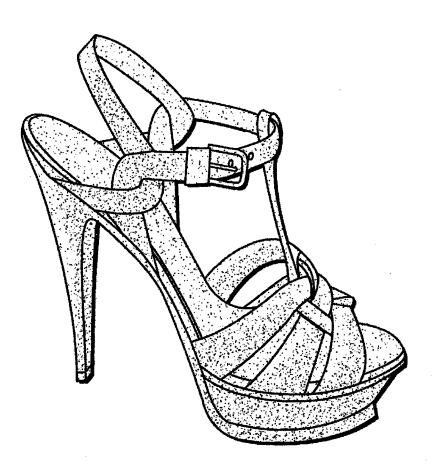

31. The distinctive design of the TRIBUTE trade dress is comprised of the combination and arrangement of various elements, as follows:

- a) two U shaped pieces each attached to one side of the shoe so that the rounded end is facing in towards the middle of the toe bed;
- b) a strap that bisects the U shaped straps and crosses the toe bed; and
- c) a circular strap element, either emanating from a t-strap or as a standalone element, with the U-shaped pieces and the bisecting strap woven together with the bisecting middle strap going under the circular strap element and then over the ends of the two U-shaped pieces in the center of the circular strap element to create an intricate pattern over the toe bed.

37. The TRIBUTE Heels are also distinctively designed and easily recognized by consumers as originating from LGI.

38. The TRIBUTE Heels trade dress is comprised of the combination and arrangement of various elements, as follows:

- elements (a) (c) of the TRIBUTE Trade Dress described in Paragraph 31 of these Amended Counterclaims; whereas the circular strap of element (c) emanates from a tstrap that extends from the ankle to the toe bed;
- a platform sole at the toe which is beveled underneath the toe bed and slopes inward at an angle until meeting the sole which extends outward at an alternate angle;
- a stiletto heel; and
- an ankle strap which is formed by two straps which are intertwined at both sides of the ankle and then diverge, one to towards the heel and the other around the front of the ankle and which connects to the T-strap.

### Case 1:18-cv-07592-VEC Document 28 Filed 11/20/18 Page 12 of 40

53. Counterclaim Defendants' Infringing Kananda/Kissme Sandal is comprised of the following features:

- a platform sole at the toe which is beveled underneath the toe bed and slopes inward at an angle until meeting the sole which extends outward at an alternate angle;
- a stiletto heels;
- a toe strap comprised of two U shaped pieces each attached to one side of the shoe so that the rounded end is facing in towards the middle of the toe bed;
- a strap that bisects the U shaped straps and crosses the toe bed;
- a rounded piece over the toe bed that that weaves together the bisecting middle strap going under the circular shape and then over the ends of the two U-shaped pieces in the center of the circular shape to create an intricate pattern over the toe bed; and
- an ankle strap formed by two straps which are intertwined at both sides of the ankle and then diverge, one to towards the heel and the other around the front of the ankle.