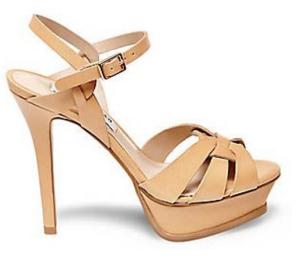

## B. <u>Defendant's Infringing Conduct</u>

51. Upon information and belief, without permission or authorization from Counterclaim Plaintiffs, Counterclaim Defendants have manufactured, advertised and sold footwear (the "Infringing Kananda/Kissme Sandal") in the United States and abroad, whose features infringe the '187 Patent and infringe the distinctive TRIBUTE Trade Dress and TRIBUTE Heels Trade Dress.

52. Upon information and belief, Counterclaim Defendants have sold their Infringing Kananda/Kissme Sandal under the STEVE MADDEN and WILD PAIR brands, as depicted below:

### Case 1:18-cv-07592-VEC Document 28 Filed 11/20/18 Page 12 of 40

53. Counterclaim Defendants' Infringing Kananda/Kissme Sandal is comprised of the following features:

- a platform sole at the toe which is beveled underneath the toe bed and slopes inward at an angle until meeting the sole which extends outward at an alternate angle;
- a stiletto heels;
- a toe strap comprised of two U shaped pieces each attached to one side of the shoe so that the rounded end is facing in towards the middle of the toe bed;
- a strap that bisects the U shaped straps and crosses the toe bed;
- a rounded piece over the toe bed that that weaves together the bisecting middle strap going under the circular shape and then over the ends of the two U-shaped pieces in the center of the circular shape to create an intricate pattern over the toe bed; and
- an ankle strap formed by two straps which are intertwined at both sides of the ankle and then diverge, one to towards the heel and the other around the front of the ankle.

59. Counterclaim Defendants' own customers have remarked that the Infringing Kananda/Kissme Sandal replicates the TRIBUTE Heels. Copies of customer reviews from Counterclaim Defendants' website <u>www.stevemadden.com</u> and from third party retailers selling the Infringing Kananda/Kissme Sandal are attached hereto as Exhibit C.