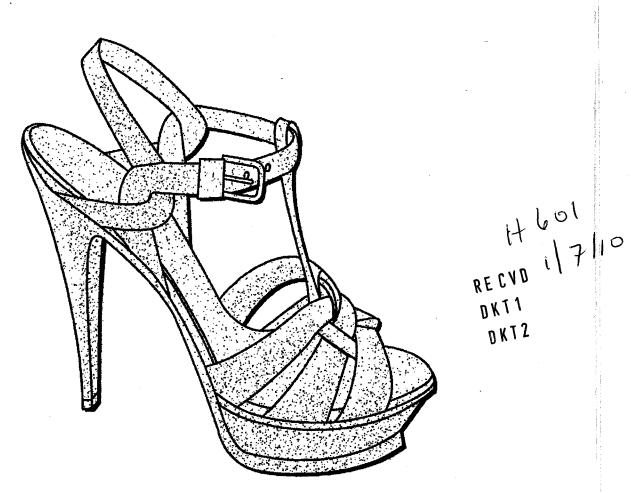

#### DESCRIPTION

FIG. 1 is a right side view of my new, original and ornamental design for a shoe;

FIG. 2 is a left side view thereof;

FIG. **3** is a top view thereof;

FIG. 4 is a bottom view thereof;

- FIG. **5** is a front view thereof;
- FIG. 6 is a rear view thereof; and,

FIG. 7 is a left front perspective view thereof.