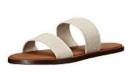

29. Since their debut, the TRIBUTE Sandals have been offered for sale in various different heel and platform heights, materials, and colors. However, the unique design of the TRIBUTE Sandal remains consistent throughout these variations. The TRIBUTE Sandals are offered in a number of styles, including but not limited to high-heeled sandals (the "TRIBUTE Heels") and flat sandals (the "TRIBUTE Flats"). These styles all share significant design similarities with one another, and in fact are highly related designs. Images of some of these various iterations of the TRIBUTE Sandals are attached hereto as Exhibit B.

(Hereinafter, the "TRIBUTE Trade Dress").

32. The combination, arrangement and articulation of the ornamental elements of the TRIBUTE Trade Dress make the TRIBUTE Trade Dress distinctive and immediately identifiable to consumers.