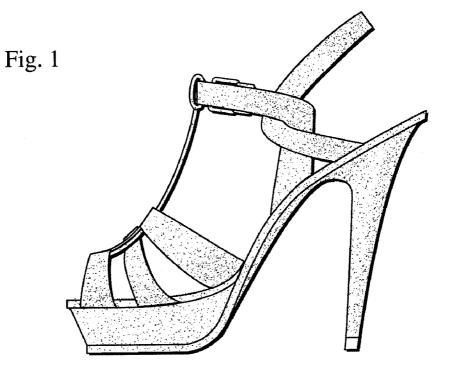

27. The TRIBUTE Sandals are renowned for their high quality and are identified and recognized as originating exclusively from LGI.

28. The TRIBUTE Sandals are a commercial embodiment of U.S. Design Patent No. D607,187 (the "187 Patent") a copy of which is attached as Exhibit A, which covers a new, original and ornamental design for a shoe. Yves Saint Laurent owns all right, title and interest in and to the '187 Patent.

#### DESCRIPTION

FIG. 1 is a right side view of my new, original and ornamental design for a shoe;

FIG. 2 is a left side view thereof;

FIG. **3** is a top view thereof;

FIG. 4 is a bottom view thereof;

- FIG. **5** is a front view thereof;
- FIG. 6 is a rear view thereof; and,

FIG. 7 is a left front perspective view thereof.