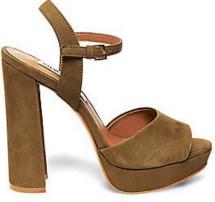

52. Upon information and belief, Counterclaim Defendants have sold their Infringing Kananda/Kissme Sandal under the STEVE MADDEN and WILD PAIR brands, as depicted below:

### Case 1:18-cv-07592-VEC Document 28 Filed 11/20/18 Page 12 of 40

53. Counterclaim Defendants' Infringing Kananda/Kissme Sandal is comprised of the following features:

- a platform sole at the toe which is beveled underneath the toe bed and slopes inward at an angle until meeting the sole which extends outward at an alternate angle;
- a stiletto heels;
- a toe strap comprised of two U shaped pieces each attached to one side of the shoe so that the rounded end is facing in towards the middle of the toe bed;
- a strap that bisects the U shaped straps and crosses the toe bed;
- a rounded piece over the toe bed that that weaves together the bisecting middle strap going under the circular shape and then over the ends of the two U-shaped pieces in the center of the circular shape to create an intricate pattern over the toe bed; and
- an ankle strap formed by two straps which are intertwined at both sides of the ankle and then diverge, one to towards the heel and the other around the front of the ankle.