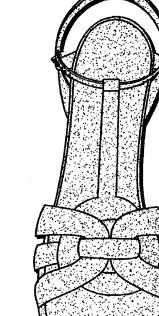

31. The distinctive design of the TRIBUTE trade dress is comprised of the combination and arrangement of various elements, as follows:

- a) two U shaped pieces each attached to one side of the shoe so that the rounded end is facing in towards the middle of the toe bed;
- b) a strap that bisects the U shaped straps and crosses the toe bed; and
- c) a circular strap element, either emanating from a t-strap or as a standalone element, with the U-shaped pieces and the bisecting strap woven together with the bisecting middle strap going under the circular strap element and then over the ends of the two U-shaped pieces in the center of the circular strap element to create an intricate pattern over the toe bed.

- elements (a) (c) of the TRIBUTE Trade Dress described in Paragraph 31 of these Amended Counterclaims; whereas the circular strap of element (c) emanates from a tstrap that extends from the ankle to the toe bed;
- a platform sole at the toe which is beveled underneath the toe bed and slopes inward at an angle until meeting the sole which extends outward at an alternate angle;
- a stiletto heel; and
- an ankle strap which is formed by two straps which are intertwined at both sides of the ankle and then diverge, one to towards the heel and the other around the front of the ankle and which connects to the T-strap.