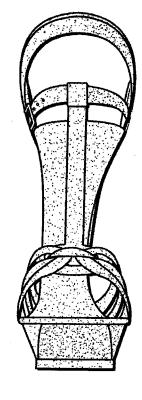

#### DESCRIPTION

FIG. 1 is a right side view of my new, original and ornamental design for a shoe;

FIG. 2 is a left side view thereof;

FIG. **3** is a top view thereof;

FIG. 4 is a bottom view thereof;

- FIG. **5** is a front view thereof;
- FIG. 6 is a rear view thereof; and,

FIG. 7 is a left front perspective view thereof.

#### 1 Claim, 4 Drawing Sheets

Jan. 5, 2010

US D607,187 S

Fig. 4

Jan. 5, 2010

US D607,187 S

| U.S. Patent |
|-------------|
|-------------|

lan. 5, 2010