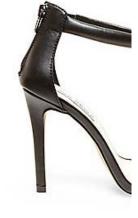

71. Upon information and belief, Counterclaim Defendants have sold their Infringing Kadri Sandal and Infringing Kaiden Sandal under the STEVE MADDEN brand, as depicted below:

72. Counterclaim Defendants' Infringing Kadri Sandal is largely identical to Madden's earlier infringing AILEEN sandal, and is comprised of the following features:

- a platform sole at the toe which is beveled underneath the toe bed and slopes inward at an angle until meeting the sole which extends outward at an alternate angle;
- a stiletto heel;
- a toe strap comprised of two U shaped pieces each attached to one side of the shoe so that the rounded end is facing in towards the middle of the toe bed;
- a strap that bisects the U shaped straps and crosses the toe bed;
- a t-strap that extends from the ankle to the toe bed, and ends in a circular shape; and
- the circular shape which emanates from the t-strap, the U-shaped pieces and the bisecting strap are all woven together with the bisecting middle strap going under the circular shape and then over the ends of the two U-shaped pieces in the center of the circular shape to create an intricate pattern over the toe bed; and
- the ankle strap is formed by two straps which are intertwined at both sides of the ankle and then diverge, one to towards the heel and the other around the front of the ankle and which connects to the T-strap.