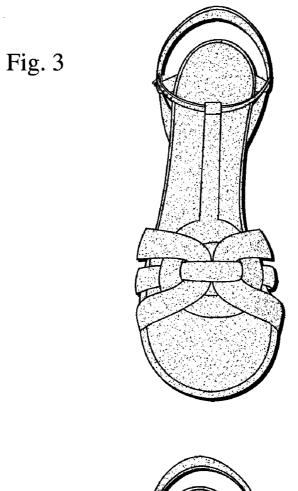

27. The TRIBUTE Sandals are renowned for their high quality and are identified and recognized as originating exclusively from LGI.

28. The TRIBUTE Sandals are a commercial embodiment of U.S. Design Patent No. D607,187 (the "187 Patent") a copy of which is attached as Exhibit A, which covers a new, original and ornamental design for a shoe. Yves Saint Laurent owns all right, title and interest in and to the '187 Patent.

#### DESCRIPTION

FIG. 1 is a right side view of my new, original and ornamental design for a shoe;

FIG. 2 is a left side view thereof;

FIG. **3** is a top view thereof;

FIG. 4 is a bottom view thereof;

- FIG. **5** is a front view thereof;
- FIG. 6 is a rear view thereof; and,

FIG. 7 is a left front perspective view thereof.