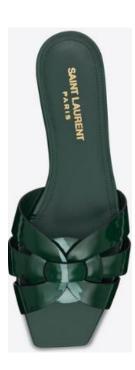

21. Clothing designs bearing the YSL Marks are featured in fashion editorials and are often credited with forecasting the upcoming seasons for women's ready-to-wear apparel. One of the well-known designs of the YSL brand is a shoe design used in connection with its iconic TRIBUTE Sandal.

29. Since their debut, the TRIBUTE Sandals have been offered for sale in various different heel and platform heights, materials, and colors. However, the unique design of the TRIBUTE Sandal remains consistent throughout these variations. The TRIBUTE Sandals are offered in a number of styles, including but not limited to high-heeled sandals (the "TRIBUTE Heels") and flat sandals (the "TRIBUTE Flats"). These styles all share significant design similarities with one another, and in fact are highly related designs. Images of some of these various iterations of the TRIBUTE Sandals are attached hereto as Exhibit B.

31. The distinctive design of the TRIBUTE trade dress is comprised of the combination and arrangement of various elements, as follows:

- a) two U shaped pieces each attached to one side of the shoe so that the rounded end is facing in towards the middle of the toe bed;
- b) a strap that bisects the U shaped straps and crosses the toe bed; and
- c) a circular strap element, either emanating from a t-strap or as a standalone element, with the U-shaped pieces and the bisecting strap woven together with the bisecting middle strap going under the circular strap element and then over the ends of the two U-shaped pieces in the center of the circular strap element to create an intricate pattern over the toe bed.

(Hereinafter, the "TRIBUTE Trade Dress").

32. The combination, arrangement and articulation of the ornamental elements of the TRIBUTE Trade Dress make the TRIBUTE Trade Dress distinctive and immediately identifiable to consumers.