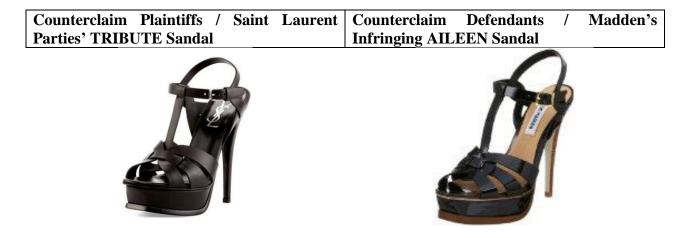

- a platform sole at the toe which is beveled underneath the toe bed and slopes inward at an angle until meeting the sole which extends outward at an alternate angle;
- a stiletto heel;
- a toe strap comprised of two U shaped pieces each attached to one side of the shoe so that the rounded end is facing in towards the middle of the toe bed;
- a strap that bisects the U shaped straps and crosses the toe bed;
- a t-strap that extends from the ankle to the toe bed, and ends in a circular shape; and
- the circular shape which emanates from the t-strap, the U-shaped pieces and the bisecting strap are all woven together with the bisecting middle strap going under the circular shape and then over the ends of the two U-shaped pieces in the center of the circular shape to create an intricate pattern over the toe bed; and
- the ankle strap is formed by two straps which are intertwined at both sides of the ankle and then diverge, one to towards the heel and the other around the front of the ankle and which connects to the T-strap.