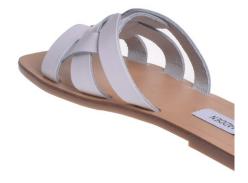

80. Upon information and belief, without permission or authorization from Counterclaim Plaintiffs, and despite receiving the notice of infringement enumerated above, Counterclaim Defendants also manufactured, advertised and sold flat sandals (the "Infringing Sicily Sandal") whose features infringe the '187 Patent and infringe the distinctive TRIBUTE Trade Dress and TRIBUTE Flats Trade Dress.

81. Upon information and belief, Counterclaim Defendants have sold their Infringing Sicily Sandal under the STEVE MADDEN brand, as depicted below:

Counterclaim Plaintiffs / Saint Laurent Parties' TRIBUTE Flat Sandal

### Case 1:18-cv-07592-VEC Document 28 Filed 11/20/18 Page 20 of 40

82. Counterclaim Defendants' Infringing Sicily Sandal is a flat sandal with a toe strap comprised of the following features:

- two U shaped pieces each attached to one side of the shoe so that the rounded end is facing in towards the middle of the toe bed;
- a strap that bisects the U shaped straps and crosses the toe bed; and
- a circular strap element with the U-shaped pieces and the bisecting strap woven together with the bisecting middle strap going under the circular strap element and then over the ends of the two U-shaped pieces in the center of the circular strap element to create an intricate pattern over the toe bed.