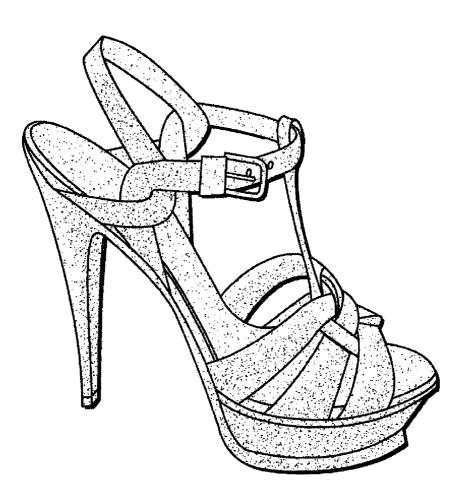

27. The TRIBUTE Sandals are renowned for their high quality and are identified and recognized as originating exclusively from LGI.

28. The TRIBUTE Sandals are a commercial embodiment of U.S. Design Patent No. D607,187 (the "187 Patent") a copy of which is attached as Exhibit A, which covers a new, original and ornamental design for a shoe. Yves Saint Laurent owns all right, title and interest in and to the '187 Patent.

# EXHIBIT A

Case 1:18-cv-07592-VEC Docume

US00D607187S

#### DESCRIPTION

FIG. 1 is a right side view of my new, original and ornamental design for a shoe;

FIG. 2 is a left side view thereof;

FIG. **3** is a top view thereof;

FIG. 4 is a bottom view thereof;

- FIG. **5** is a front view thereof;
- FIG. 6 is a rear view thereof; and,

FIG. 7 is a left front perspective view thereof.