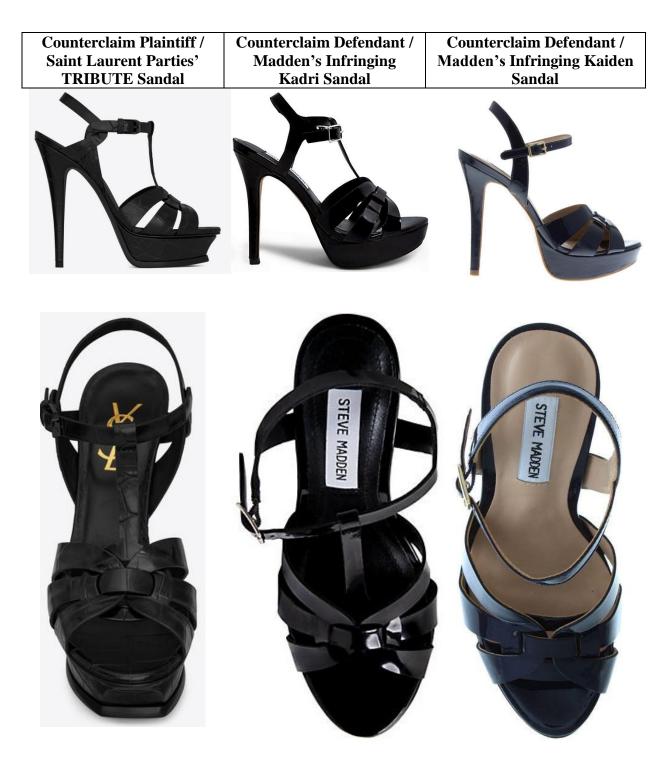

77. Counterclaim Defendants' Infringing Kadri Sandals and Infringing Kaiden Sandals feature shapes and design elements that are identical or virtually identical to the shapes and design elements featured in TRIBUTE Heels.

71. Upon information and belief, Counterclaim Defendants have sold their Infringing Kadri Sandal and Infringing Kaiden Sandal under the STEVE MADDEN brand, as depicted below:

72. Counterclaim Defendants' Infringing Kadri Sandal is largely identical to Madden's earlier infringing AILEEN sandal, and is comprised of the following features:

- a platform sole at the toe which is beveled underneath the toe bed and slopes inward at an angle until meeting the sole which extends outward at an alternate angle;
- a stiletto heel;
- a toe strap comprised of two U shaped pieces each attached to one side of the shoe so that the rounded end is facing in towards the middle of the toe bed;
- a strap that bisects the U shaped straps and crosses the toe bed;
- a t-strap that extends from the ankle to the toe bed, and ends in a circular shape; and
- the circular shape which emanates from the t-strap, the U-shaped pieces and the bisecting strap are all woven together with the bisecting middle strap going under the circular shape and then over the ends of the two U-shaped pieces in the center of the circular shape to create an intricate pattern over the toe bed; and
- the ankle strap is formed by two straps which are intertwined at both sides of the ankle and then diverge, one to towards the heel and the other around the front of the ankle and which connects to the T-strap.