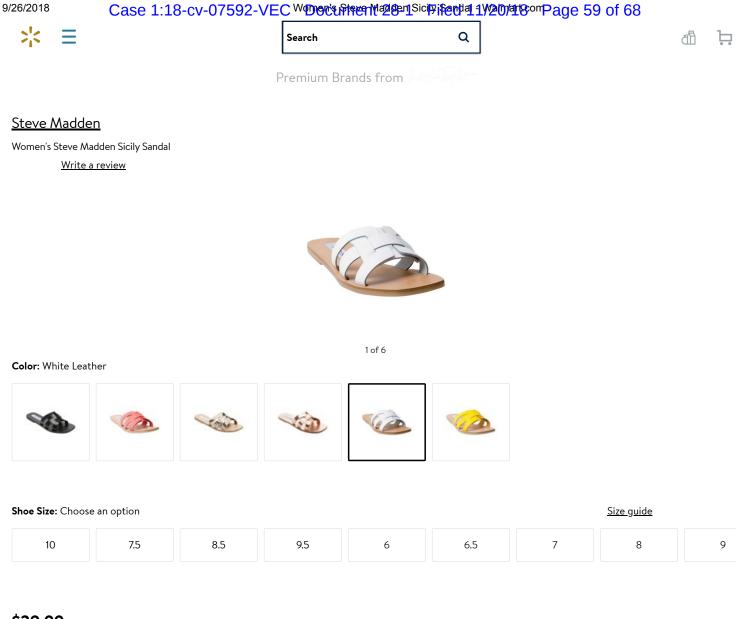

86. On information and belief, Counterclaim Defendants were aware of the '187 Patent, TRIBUTE Trade Dress, and TRIBUTE Flats Trade Dress well before they began selling the Infringing Sicily Sandal.

87. Upon information and belief, Counterclaim Defendants intentionally copied or caused to be copied the ornamental design elements of TRIBUTE Flats for the specific purpose

### Case 1:18-cv-07592-VEC Document 28 Filed 11/20/18 Page 21 of 40

of infringing on Counterclaim Plaintiffs' '187 Patent, TRIBUTE Trade Dress, and TRIBUTE Flats Trade Dress.

88. Counterclaim Defendants' Infringing Sicily Sandal feature shapes and design elements that are identical or virtually identical to the shapes and design elements featured in TRIBUTE Flats.

89. Counterclaim Defendants' Infringing Sicily Sandal constitutes an identical or virtually identical arrangement to that of the original features and elements which constitute Counterclaim Plaintiffs' TRIBUTE Flats.