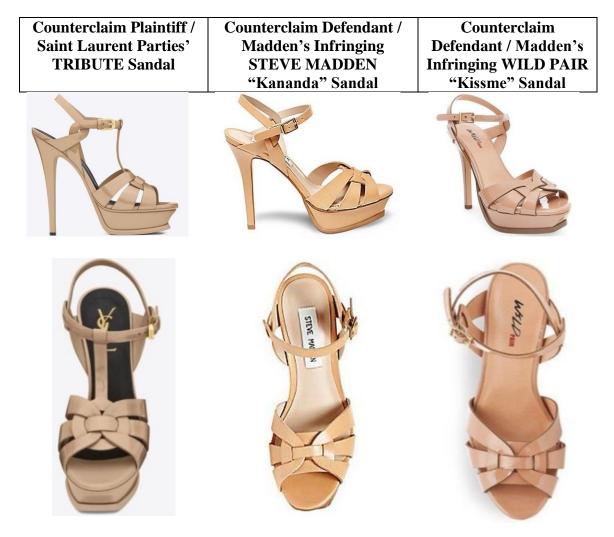

52. Upon information and belief, Counterclaim Defendants have sold their Infringing Kananda/Kissme Sandal under the STEVE MADDEN and WILD PAIR brands, as depicted below:

58. Counterclaim Defendants' Infringing Kananda/Kissme Sandal constitutes an identical or virtually identical arrangement to that of the original features and elements which constitute Counterclaim Plaintiffs' TRIBUTE Heels.

59. Counterclaim Defendants' own customers have remarked that the Infringing Kananda/Kissme Sandal replicates the TRIBUTE Heels. Copies of customer reviews from Counterclaim Defendants' website <u>www.stevemadden.com</u> and from third party retailers selling the Infringing Kananda/Kissme Sandal are attached hereto as Exhibit C.