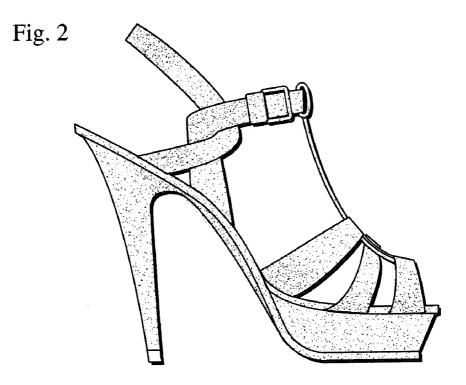

27. The TRIBUTE Sandals are renowned for their high quality and are identified and recognized as originating exclusively from LGI.

28. The TRIBUTE Sandals are a commercial embodiment of U.S. Design Patent No. D607,187 (the "187 Patent") a copy of which is attached as Exhibit A, which covers a new, original and ornamental design for a shoe. Yves Saint Laurent owns all right, title and interest in and to the '187 Patent.

#### DESCRIPTION

FIG. 1 is a right side view of my new, original and ornamental design for a shoe;

FIG. 2 is a left side view thereof;

FIG. **3** is a top view thereof;

FIG. 4 is a bottom view thereof;

- FIG. **5** is a front view thereof;
- FIG. 6 is a rear view thereof; and,

FIG. 7 is a left front perspective view thereof.