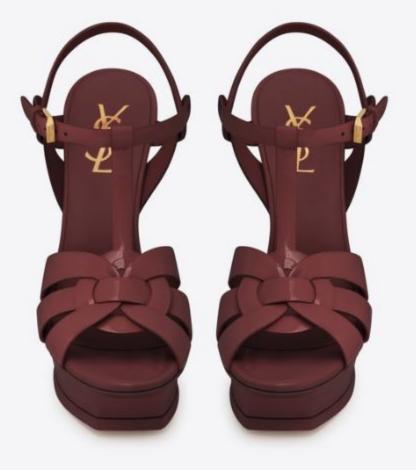

29. Since their debut, the TRIBUTE Sandals have been offered for sale in various different heel and platform heights, materials, and colors. However, the unique design of the TRIBUTE Sandal remains consistent throughout these variations. The TRIBUTE Sandals are offered in a number of styles, including but not limited to high-heeled sandals (the "TRIBUTE Heels") and flat sandals (the "TRIBUTE Flats"). These styles all share significant design similarities with one another, and in fact are highly related designs. Images of some of these various iterations of the TRIBUTE Sandals are attached hereto as Exhibit B.

(Hereinafter, the "TRIBUTE Trade Dress").

32. The combination, arrangement and articulation of the ornamental elements of the TRIBUTE Trade Dress make the TRIBUTE Trade Dress distinctive and immediately identifiable to consumers.