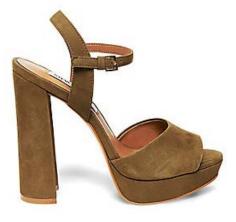

#### KANANDA: STEVE MADDEN

# COMFORTABLE AND SEXY

I bought this shoe for my wedding. Wanted something neutral that I could wear again after the event. This shoe was really comfortable and easy to walk in. Great dupe for the YSL but a forth of the price. Highly recommend.

# Stylish, Value, Quality, Comfortable

Yes, I recommend this product.

Helpful? Yes · 2 No · 0 Report

GORGEOUS SHOE

I have been eyeing the iconic tribute sandal for months, but still have a hard time dropping that much on something I'm not going to use that often. So, I was elated when I found this shoe. I ordered the black leather and they are so gorgeous. Nice leather, and surprisingly comfortable and not awkward to walk in. Seriously a beautiful shoe. Will be ordering in the leather blush! Sizing was spot on.

## **GREAT BUY**

These remind me of the YSL shoes but for only a fraction fo the cost. They are pretty comfortable despite the high heel. I wore them to a wedding and was able to dance in them comfortably.