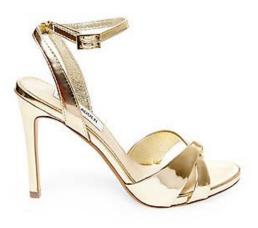

52. Upon information and belief, Counterclaim Defendants have sold their Infringing Kananda/Kissme Sandal under the STEVE MADDEN and WILD PAIR brands, as depicted below:

### Case 1:18-cv-07592-VEC Document 28 Filed 11/20/18 Page 12 of 40

53. Counterclaim Defendants' Infringing Kananda/Kissme Sandal is comprised of the following features:

- a platform sole at the toe which is beveled underneath the toe bed and slopes inward at an angle until meeting the sole which extends outward at an alternate angle;
- a stiletto heels;
- a toe strap comprised of two U shaped pieces each attached to one side of the shoe so that the rounded end is facing in towards the middle of the toe bed;
- a strap that bisects the U shaped straps and crosses the toe bed;
- a rounded piece over the toe bed that that weaves together the bisecting middle strap going under the circular shape and then over the ends of the two U-shaped pieces in the center of the circular shape to create an intricate pattern over the toe bed; and
- an ankle strap formed by two straps which are intertwined at both sides of the ankle and then diverge, one to towards the heel and the other around the front of the ankle.