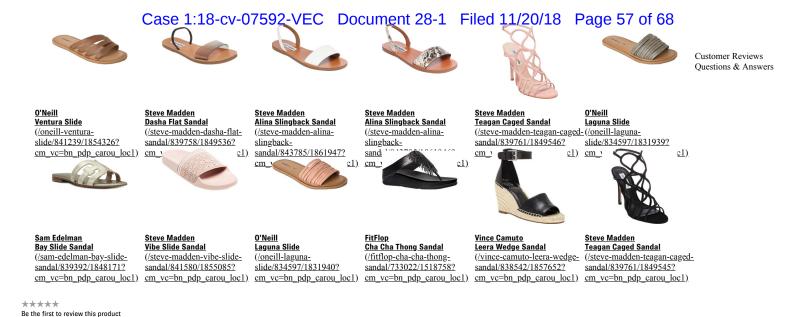

# EXHIBIT C

- The stylish KANANDA... Adorable, and simply the perfect addition to your outfit!
- Patent leather upper material
- Man-made lining
- Man-made sole
- 5 inch heel height
- 1.25 inch platform

#### KANANDA: STEVE MADDEN

# Cute, Quality, Stylish, Comfortable

Yes, I recommend this product.

Helpful? Yes · 0 No · 0 Report

Karen808 · 2 months ago

# COMFORTABLE AND SEXY

I bought this shoe for my wedding. Wanted something neutral that I could wear again after the event. This shoe was really comfortable and easy to walk in. Great dupe for the YSL but a forth of the price. Highly recommend.

# Stylish, Value, Quality, Comfortable

Yes, I recommend this product.

Helpful? Yes · 2 No · 0 Report

GORGEOUS SHOE

I have been eyeing the iconic tribute sandal for months, but still have a hard time dropping that much on something I'm not going to use that often. So, I was elated when I found this shoe. I ordered the black leather and they are so gorgeous. Nice leather, and surprisingly comfortable and not awkward to walk in. Seriously a beautiful shoe. Will be ordering in the leather blush! Sizing was spot on.

## **GREAT BUY**

These remind me of the YSL shoes but for only a fraction fo the cost. They are pretty comfortable despite the high heel. I wore them to a wedding and was able to dance in them comfortably.

# Stylish, Quality, Cute

```
KANANDA: STEVE MADDEN
```